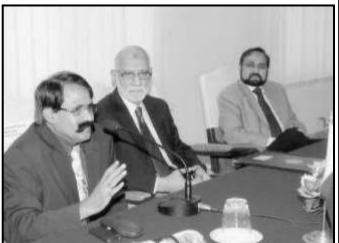

# کیمرے کی آئکھ

سالكوٹ ميں ايك جلسه كے انعقاد كے موقع برسابق گورنر پنجاب مخدوم احمر محمود ،سابق ڈیٹی اسپیکر قومی اسمبل فیصل کریم کندی اور SDPT کے چیئر مین محمد اسحاق بٹ سٹیج برنظر آ رہے ہیں۔

سابق گورنر پنجاب مخدوم احر محمود کے سیالکوٹ کے دورہ کے دوران ڈاکٹر فر دوس عاشق اعوان SDPT کے چیئر مین محمد اسحاق بٹ کاان سے تعارف کروار ہی ہیں۔

ڈاکٹر فردوں عاشق اعوان، SDPT کے چیئر مین مجمد اسحاق بٹ کا تعارف سابق ڈیٹی اسپیکر قومی اسمبلی فیصل کریم کندی سے کروارہی ہیں۔

سابق گورزینجاب مخدوم احرمحمود، سابق اسپیکرقو می اسمبلی فیصل کریم کندی، SDPT کے چیئر مین مجمد اسحاق بٹ اور رضامنیراسٹیج پرتشریف فرماہیں۔

سابق گورنر پنجاب مخدوم احمر محمود ڈاکٹر فر دوس عاشق اعوان SDPT کے چیئر مین محمداسحاق بٹ اور سالکوٹ چیمبر کےصدرعبدالمجیدشخ جلسہگاہ میں تشریف لارہے ہیں۔

سابق گورنر پنجاب مخدوم احمد محمود سیالکوٹ میں جلسہ کے دوران حاضرین سے خطاب فرمارہے ہیں، SDPT کے چیئر مین محمد اسحاق بٹ بھی اسٹیج پر نظر آ رہے ہیں۔