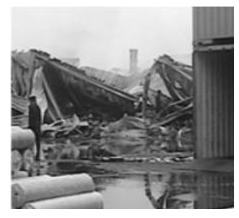

Something that is good and helpful to man can also be bad and harmful to man, is the lesson I have learnt from my experience of watching destruction after the Fire at PMS yard.

The fire broke out at about 7:30 am in PMS warehouse and it soon engulfed other parts of the warehouse, reducing the goods worth millions of rupees to ashes. The fire was so intense that a thick layer of black smoke could be seen from the distant places of the city. The PMS yard

warehouse was full of export items like garments, jackets and bed sheets etc majority of which belonged to the exporters from Sialkot and were completely gutted in the fire.

At least seven fire tenders of KPT, five of the KMC and a douser took part in the extinguishing operation and it took them at least six hours to control the blaze. The cause of the fire was said to be shot circuit. Formal fire report by the concerned agencies is still to be prepared for registration of FIR

Some 49 Sialkot based exporters were affected by the incident in which export consignments worth \$200 million were gutted for which government has yet to announce any compensation.

The insurance of concerned company's bonded house was worth Rs.5 million covering the structure only, this was stated by Mr. Shoib Siddiqi CEO of PMS yard while the same was housing export consignments worth more than 100 million at one give day without any cover whatsoever.