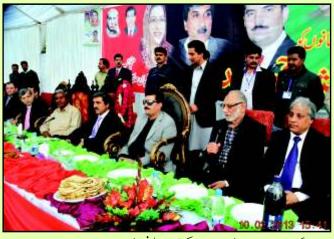

# کیمرے کی آئکھ

سالكوٹ ميں ايك جلسه كے انعقاد كے موقع برسابق گورنر پنجاب مخدوم احمر محمود ،سابق ڈیٹی اسپیکر قومی اسمبل فیصل کریم کندی اور SDPT کے چیئر مین محمد اسحاق بٹ سٹیج برنظر آ رہے ہیں۔

سابق گورنر پنجاب مخدوم احر محمود کے سیالکوٹ کے دورہ کے دوران ڈاکٹر فر دوس عاشق اعوان SDPT کے چیئر مین محمد اسحاق بٹ کاان سے تعارف کروار ہی ہیں۔

سابق گورنر پنجاب مخدوم احمر محمود ڈاکٹر فر دوس عاشق اعوان SDPT کے چیئر مین محمداسحاق بٹ اور سالکوٹ چیمبر کےصدرعبدالمجیدشخ جلسہگاہ میں تشریف لارہے ہیں۔

سابق گورنر پنجاب مخدوم احمد محمود سیالکوٹ میں جلسہ کے دوران حاضرین سے خطاب فرمارہے ہیں، SDPT کے چیئر مین محمد اسحاق بٹ بھی اسٹیج پر نظر آ رہے ہیں۔