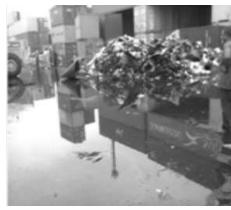

#### **EXPORTS BURNT TO ASHES**

Fire is a great asset for mankind and it has led to ever so many inventions of utility to this civilized world, but, the harm this very asset can spell out for man is also total and irreparable.

Something that is good and helpful to man can also be bad and harmful to man, is the lesson I have learnt from my experience of watching destruction after the Fire at PMS yard.

The fire broke out at about 7:30 am in PMS warehouse and it soon engulfed other parts of the warehouse, reducing the goods worth millions of rupees to ashes. The fire was so intense that a thick layer of black smoke could be seen from the distant places of the city. The PMS yard

warehouse was full of export items like garments, jackets and bed sheets etc majority of which belonged to the exporters from Sialkot and were completely gutted in the fire.

At least seven fire tenders of KPT, five of the KMC and a douser took part in the extinguishing operation and it took them at least six hours to control the blaze. The cause of the fire was said to be shot circuit. Formal fire report by the concerned agencies is still to be prepared for registration of FIR

Some 49 Sialkot based exporters were affected by the incident in which export consignments worth \$200 million were gutted for which government has yet to announce any compensation.

The insurance of concerned company's bonded house was worth Rs.5 million covering the structure only, this was stated by Mr. Shoib Siddiqi CEO of PMS yard while the same was housing export consignments worth more than 100 million at one give day without any cover whatsoever.