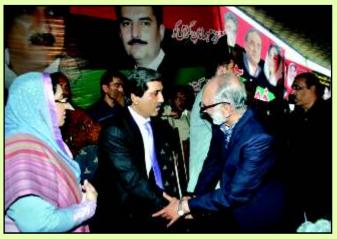

# کیمرے کی آئکھ

سالكوٹ ميں ايك جلسه كے انعقاد كے موقع برسابق گورنر پنجاب مخدوم احمر محمود ،سابق ڈیٹی اسپیکر قومی اسمبل فیصل کریم کندی اور SDPT کے چیئر مین محمد اسحاق بٹ سٹیج برنظر آ رہے ہیں۔

سابق گورنر پنجاب مخدوم احر محمود کے سیالکوٹ کے دورہ کے دوران ڈاکٹر فر دوس عاشق اعوان SDPT کے چیئر مین محمد اسحاق بٹ کاان سے تعارف کروار ہی ہیں۔

ڈاکٹر فردوں عاشق اعوان، SDPT کے چیئر مین مجمد اسحاق بٹ کا تعارف سابق ڈیٹی اسپیکر قومی اسمبلی فیصل کریم کندی سے کروارہی ہیں۔

سابق گورزینجاب مخدوم احرمحمود، سابق اسپیکرقو می اسمبلی فیصل کریم کندی، SDPT کے چیئر مین مجمد اسحاق بٹ اور رضامنیراسٹیج پرتشریف فرماہیں۔

سابق گورنر پنجاب مخدوم احمر محمود ڈاکٹر فر دوس عاشق اعوان SDPT کے چیئر مین محمداسحاق بٹ اور سالکوٹ چیمبر کےصدرعبدالمجیدشخ جلسہگاہ میں تشریف لارہے ہیں۔

سابق گورنر پنجاب مخدوم احمد محمود سیالکوٹ میں جلسہ کے دوران حاضرین سے خطاب فرمارہے ہیں، SDPT کے چیئر مین محمد اسحاق بٹ بھی اسٹیج پر نظر آ رہے ہیں۔