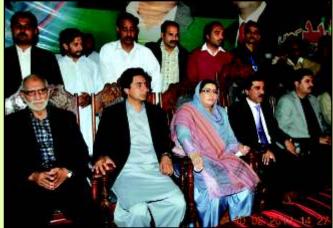

# کیمرے کی آئکھ

سالكوٹ ميں ايك جلسه كے انعقاد كے موقع برسابق گورنر پنجاب مخدوم احمر محمود ،سابق ڈیٹی اسپیکر قومی اسمبل فیصل کریم کندی اور SDPT کے چیئر مین محمد اسحاق بٹ سٹیج برنظر آ رہے ہیں۔

سابق گورنر پنجاب مخدوم احر محمود کے سیالکوٹ کے دورہ کے دوران ڈاکٹر فر دوس عاشق اعوان SDPT کے چیئر مین محمد اسحاق بٹ کاان سے تعارف کروار ہی ہیں۔

ڈاکٹر فردوں عاشق اعوان، SDPT کے چیئر مین مجمد اسحاق بٹ کا تعارف سابق ڈیٹی اسپیکر قومی اسمبلی فیصل کریم کندی سے کروارہی ہیں۔

سابق گورزینجاب مخدوم احرمحمود، سابق اسپیکرقو می اسمبلی فیصل کریم کندی، SDPT کے چیئر مین مجمد اسحاق بٹ اور رضامنیراسٹیج پرتشریف فرماہیں۔