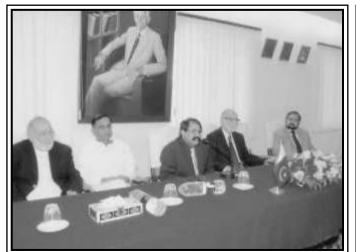

# کیمرے کی آئکھ

سالكوٹ ميں ايك جلسه كے انعقاد كے موقع برسابق گورنر پنجاب مخدوم احمر محمود ،سابق ڈیٹی اسپیکر قومی اسمبل فیصل کریم کندی اور SDPT کے چیئر مین محمد اسحاق بٹ سٹیج برنظر آ رہے ہیں۔

سابق گورنر پنجاب مخدوم احر محمود کے سیالکوٹ کے دورہ کے دوران ڈاکٹر فر دوس عاشق اعوان SDPT کے چیئر مین محمد اسحاق بٹ کاان سے تعارف کروار ہی ہیں۔

ڈاکٹر فردوں عاشق اعوان، SDPT کے چیئر مین مجمد اسحاق بٹ کا تعارف سابق ڈیٹی اسپیکر قومی اسمبلی فیصل کریم کندی سے کروارہی ہیں۔

سابق گورزینجاب مخدوم احرمحمود، سابق اسپیکرقو می اسمبلی فیصل کریم کندی، SDPT کے چیئر مین مجمد اسحاق بٹ اور رضامنیراسٹیج پرتشریف فرماہیں۔

سابق گورنر پنجاب مخدوم احمر محمود ڈاکٹر فر دوس عاشق اعوان SDPT کے چیئر مین محمداسحاق بٹ اور سالکوٹ چیمبر کےصدرعبدالمجیدشخ جلسہگاہ میں تشریف لارہے ہیں۔

سابق گورنر پنجاب مخدوم احمد محمود سیالکوٹ میں جلسہ کے دوران حاضرین سے خطاب فرمارہے ہیں، SDPT کے چیئر مین محمد اسحاق بٹ بھی اسٹیج پر نظر آ رہے ہیں۔