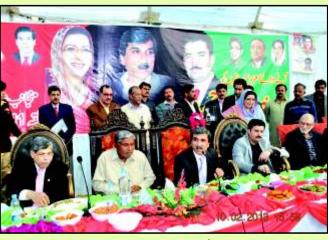

ڈاکٹر فردوں عاشق اعوان، SDPT کے چیئر مین مجمد اسحاق بٹ کا تعارف سابق ڈیٹی اسپیکر قومی اسمبلی فیصل کریم کندی سے کروارہی ہیں۔

سابق گورزینجاب مخدوم احرمحمود، سابق اسپیکرقو می اسمبلی فیصل کریم کندی، SDPT کے چیئر مین مجمد اسحاق بٹ اور رضامنیراسٹیج پرتشریف فرماہیں۔

سابق گورنر پنجاب مخدوم احمر محمود ڈاکٹر فر دوس عاشق اعوان SDPT کے چیئر مین محمداسحاق بٹ اور سالکوٹ چیمبر کےصدرعبدالمجیدشخ جلسہگاہ میں تشریف لارہے ہیں۔

سابق گورنر پنجاب مخدوم احمد محمود سیالکوٹ میں جلسہ کے دوران حاضرین سے خطاب فرمارہے ہیں، SDPT کے چیئر مین محمد اسحاق بٹ بھی اسٹیج پر نظر آ رہے ہیں۔