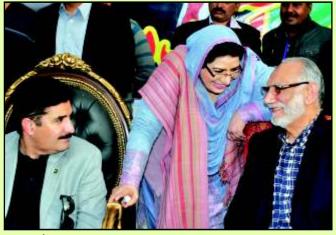

# کیمرے کی آئکھ

سالكوٹ ميں ايك جلسه كے انعقاد كے موقع برسابق گورنر پنجاب مخدوم احمر محمود ،سابق ڈیٹی اسپیکر قومی اسمبل فیصل کریم کندی اور SDPT کے چیئر مین محمد اسحاق بٹ سٹیج برنظر آ رہے ہیں۔

سابق گورنر پنجاب مخدوم احر محمود کے سیالکوٹ کے دورہ کے دوران ڈاکٹر فر دوس عاشق اعوان SDPT کے چیئر مین محمد اسحاق بٹ کاان سے تعارف کروار ہی ہیں۔

ڈاکٹر فردوں عاشق اعوان، SDPT کے چیئر مین مجمد اسحاق بٹ کا تعارف سابق ڈیٹی اسپیکر قومی اسمبلی فیصل کریم کندی سے کروارہی ہیں۔

سابق گورزینجاب مخدوم احرمحمود، سابق اسپیکرقو می اسمبلی فیصل کریم کندی، SDPT کے چیئر مین مجمد اسحاق بٹ اور رضامنیراسٹیج پرتشریف فرماہیں۔