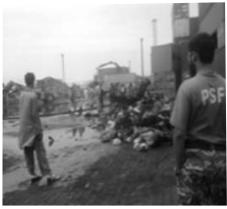

warehouse was full of export items like garments, jackets and bed sheets etc majority of which belonged to the exporters from Sialkot and were completely gutted in the fire.

At least seven fire tenders of KPT, five of the KMC and a douser took part in the extinguishing operation and it took them at least six hours to control the blaze. The cause of the fire was said to be shot circuit. Formal fire report by the concerned agencies is still to be prepared for registration of FIR

Some 49 Sialkot based exporters were affected by the incident in which export consignments worth \$200 million were gutted for which government has yet to announce any compensation.

The insurance of concerned company's bonded house was worth Rs.5 million covering the structure only, this was stated by Mr. Shoib Siddiqi CEO of PMS yard while the same was housing export consignments worth more than 100 million at one give day without any cover whatsoever.