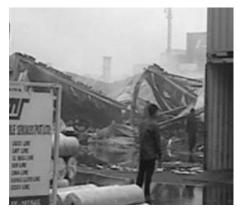

warehouse was full of export items like garments, jackets and bed sheets etc majority of which belonged to the exporters from Sialkot and were completely gutted in the fire.

At least seven fire tenders of KPT, five of the KMC and a douser took part in the extinguishing operation and it took them at least six hours to control the blaze. The cause of the fire was said to be shot circuit. Formal fire report by the concerned agencies is still to be prepared for registration of FIR

Some 49 Sialkot based exporters were affected by the incident in which export consignments worth \$200 million were gutted for which government has yet to announce any compensation.

The insurance of concerned company's bonded house was worth Rs.5 million covering the structure only, this was stated by Mr. Shoib Siddiqi CEO of PMS yard while the same was housing export consignments worth more than 100 million at one give day without any cover whatsoever.