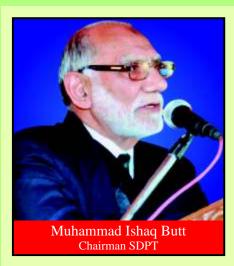

#### **UP-COUNTRY DRY PORTS ISSUES**

The Honorable President of Pakistan Mr. Asif Ali Zardari visited Sialkot on March 3, 2013. During his visit, the Chairman Sialkot Dry Port Trust and Chairman All Pakistan Dry Ports Association Mr. Muhammad Ishaque Butt had a meeting with him. The Chairman pointed out the issues related to Up-Country Dry Ports. The President advised that issues / problems be communicated to him in writing and assured of their early resolution. Accordingly, the issues were communicated to the Honorable President vide letter no APDPA/2013/07 which are as under;

# کیمرے کی آئکھ

سالكوٹ ميں ايك جلسه كے انعقاد كے موقع برسابق گورنر پنجاب مخدوم احمر محمود ،سابق ڈیٹی اسپیکر قومی اسمبل فیصل کریم کندی اور SDPT کے چیئر مین محمد اسحاق بٹ سٹیج برنظر آ رہے ہیں۔

سابق گورنر پنجاب مخدوم احر محمود کے سیالکوٹ کے دورہ کے دوران ڈاکٹر فر دوس عاشق اعوان SDPT کے چیئر مین محمد اسحاق بٹ کاان سے تعارف کروار ہی ہیں۔

ڈاکٹر فردوں عاشق اعوان، SDPT کے چیئر مین مجمد اسحاق بٹ کا تعارف سابق ڈیٹی اسپیکر قومی اسمبلی فیصل کریم کندی سے کروارہی ہیں۔

سابق گورزینجاب مخدوم احرمحمود، سابق اسپیکرقو می اسمبلی فیصل کریم کندی، SDPT کے چیئر مین مجمد اسحاق بٹ اور رضامنیراسٹیج پرتشریف فرماہیں۔

سابق گورنر پنجاب مخدوم احمر محمود ڈاکٹر فر دوس عاشق اعوان SDPT کے چیئر مین محمداسحاق بٹ اور سالکوٹ چیمبر کےصدرعبدالمجیدشخ جلسہگاہ میں تشریف لارہے ہیں۔

سابق گورنر پنجاب مخدوم احمد محمود سیالکوٹ میں جلسہ کے دوران حاضرین سے خطاب فرمارہے ہیں، SDPT کے چیئر مین محمد اسحاق بٹ بھی اسٹیج پر نظر آ رہے ہیں۔