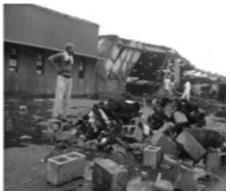

#### **EXPORTS BURNT TO ASHES**

Fire is a great asset for mankind and it has led to ever so many inventions of utility to this civilized world, but, the harm this very asset can spell out for man is also total and irreparable.

Something that is good and helpful to man can also be bad and harmful to man, is the lesson I have learnt from my experience of watching destruction after the Fire at PMS yard.

The fire broke out at about 7:30 am in PMS warehouse and it soon engulfed other parts of the warehouse, reducing the goods worth millions of rupees to ashes. The fire was so intense that a thick layer of black smoke could be seen from the distant places of the city. The PMS yard

warehouse was full of export items like garments, jackets and bed sheets etc majority of which belonged to the exporters from Sialkot and were completely gutted in the fire.

At least seven fire tenders of KPT, five of the KMC and a douser took part in the extinguishing operation and it took them at least six hours to control the blaze. The cause of the fire was said to be shot circuit. Formal fire report by the concerned agencies is still to be prepared for registration of FIR

Some 49 Sialkot based exporters were affected by the incident in which export consignments worth \$200 million were gutted for which government has yet to announce any compensation.

The insurance of concerned company's bonded house was worth Rs.5 million covering the structure only, this was stated by Mr. Shoib Siddiqi CEO of PMS yard while the same was housing export consignments worth more than 100 million at one give day without any cover whatsoever.