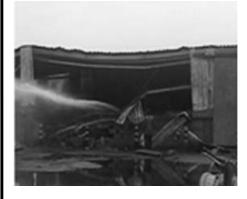

#### **EXPORTS BURNT TO ASHES**

Fire is a great asset for mankind and it has led to ever so many inventions of utility to this civilized world, but, the harm this very asset can spell out for man is also total and irreparable.

Something that is good and helpful to man can also be bad and harmful to man, is the lesson I have learnt from my experience of watching destruction after the Fire at PMS yard.

The fire broke out at about 7:30 am in PMS warehouse and it soon engulfed other parts of the warehouse, reducing the goods worth millions of rupees to ashes. The fire was so intense that a thick layer of black smoke could be seen from the distant places of the city. The PMS yard

warehouse was full of export items like garments, jackets and bed sheets etc majority of which belonged to the exporters from Sialkot and were completely gutted in the fire.

At least seven fire tenders of KPT, five of the KMC and a douser took part in the extinguishing operation and it took them at least six hours to control the blaze. The cause of the fire was said to be shot circuit. Formal fire report by the concerned agencies is still to be prepared for registration of FIR